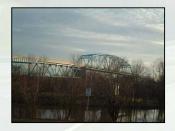

This Green River system nearly splits McLean County in half as it traverses the study area. Certain area tributaries merge into the Green River Basin at different locations.

Green River along US 431

- Streams south of the Green River tend to flow in a north/northwest direction and merge with the Green River as it meanders westward through McLean County; and,
- Streams north of the Green River tend to flow south/southwest into the Rough River, which in turn, merges into the Green River in the town of Livermore. The famous Livermore Bridge crosses both of these river systems. This bridge will be discussed more in depth in the historical section of this report.