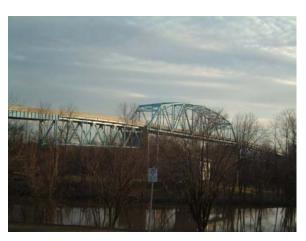

This Green River system nearly splits McLean County in half as it traverses the study area. Certain area tributaries merge into the Green River Basin at different locations.

Green River along US 431

- Streams south of the Green River tend to flow in a north/northwest direction and merge with the Green River as it meanders westward through McLean County; and,
- Streams north of the Green River tend to flow south/southwest into the Rough River, which in turn, merges into the Green River in the town of Livermore. The famous Livermore Bridge crosses both of these river systems. This bridge will be discussed more in depth in the historical section of this report.