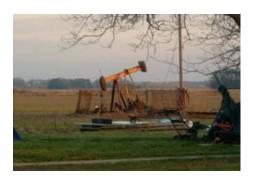

- One (1) Emergency Response Notification System (ERNS) site, located within the corporate limits of Russellville on 302 N. Main Street at the UNOCAL station. The ERNS is an extensive database revealing notifications of oil and hazardous substance releases that have occurred throughout the United States. This data base is a listing of locations where a release or spill of hazardous material has previously occurred at a federally-determined level and the responsible operator has notified the federal government of the spill. Further investigations of these locations, including soil tests or other appropriate investigations should be undertaken if these locations are going to be potentially impacted during the project development phase;
- Four (4) Permit Compliance System (PCS) sites. The PCS represents companies which have been issued permits to discharge waste water into rivers. PCS is a computerized management information system which contains data on National Pollutant Discharge Elimination System (NPDES) permit holding facilities. PCS tracks permit, compliance, and enforcement states of NPDES facilities. The first PCS site is located north of the corporate limits of Russellville on 106 SW Park Square. The other three (3) sites are also listed in the FINDS database. Two (2) of these are located in Russellville (Encon KY Inc at 300 Nashville Road, and Marathon Fuels, Inc on West 2<sup>nd</sup> Street) while the final site is located in Adairville (Adairville STP on Cemetery Street). Sites categorized as PCS sites do not necessarily represent a particular environmental hazard for highway project development considerations, but further investigation of any potentially impacted sites is recommended during the project development process;
- Seventeen (17) Facility Identification Initiative System (FINDS) sites, all of which are located within the corporate limits of Central City. The goal of this system, which was developed in the mid-1990's, was to simplify the reporting of all government sites by using an extensive database relative to all environmental sites monitored by the EPA which are subject to environmental regulation or of environmental interest. The sites contained in this database are facilities that are subject to federal environmental reporting and permitting requirements. Since this database is a compilation of multiple types of sites, there is some overlap between the FINDS sites and those described in the previous bullets. Of the seventeen (17) sites, fourteen (14) are found within the corporate limits of Russellville. The remaining three (3) sites are found in Adairville. Seven (7) of the sites are identified as RCRIS sites, three (3) are identified as PCS sites, while the remaining seven (7) sites do not have a specific designation; and,
- 47 oil and gas wells, mostly near the northern portion of the study area. While these wells do not represent insurmountable obstacles for project development purposes, several issues should be considered if these sites are to be impacted by future construction. First, the KYTC must compensate the owner/operator of the well for its loss. Also, the KYTC must take responsibility for operating issues with the well and eventual closing and plugging. Plugging costs range from \$1,500 for a shallow well to \$6,000 or more for deeper wells or wells with problems. Finally, many oil and gas wells produce a brine wastewater and potentially other contaminants that should be investigated on the sites.