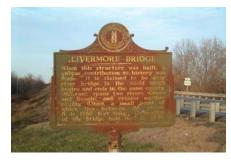

This Green River system nearly splits McLean County in half as it traverses the study area. Certain area tributaries merge into the Green River Basin at different locations.

Green River along US 431

- Streams south of the Green River tend to flow in a north/northwest direction and merge with the Green River as it meanders westward through McLean County; and,
- Streams north of the Green River tend to flow south/southwest into the Rough River, which in turn, merges into the Green River in the town of Livermore. The famous Livermore Bridge crosses both of these river systems. This bridge will be discussed more in depth in the historical section of this report.