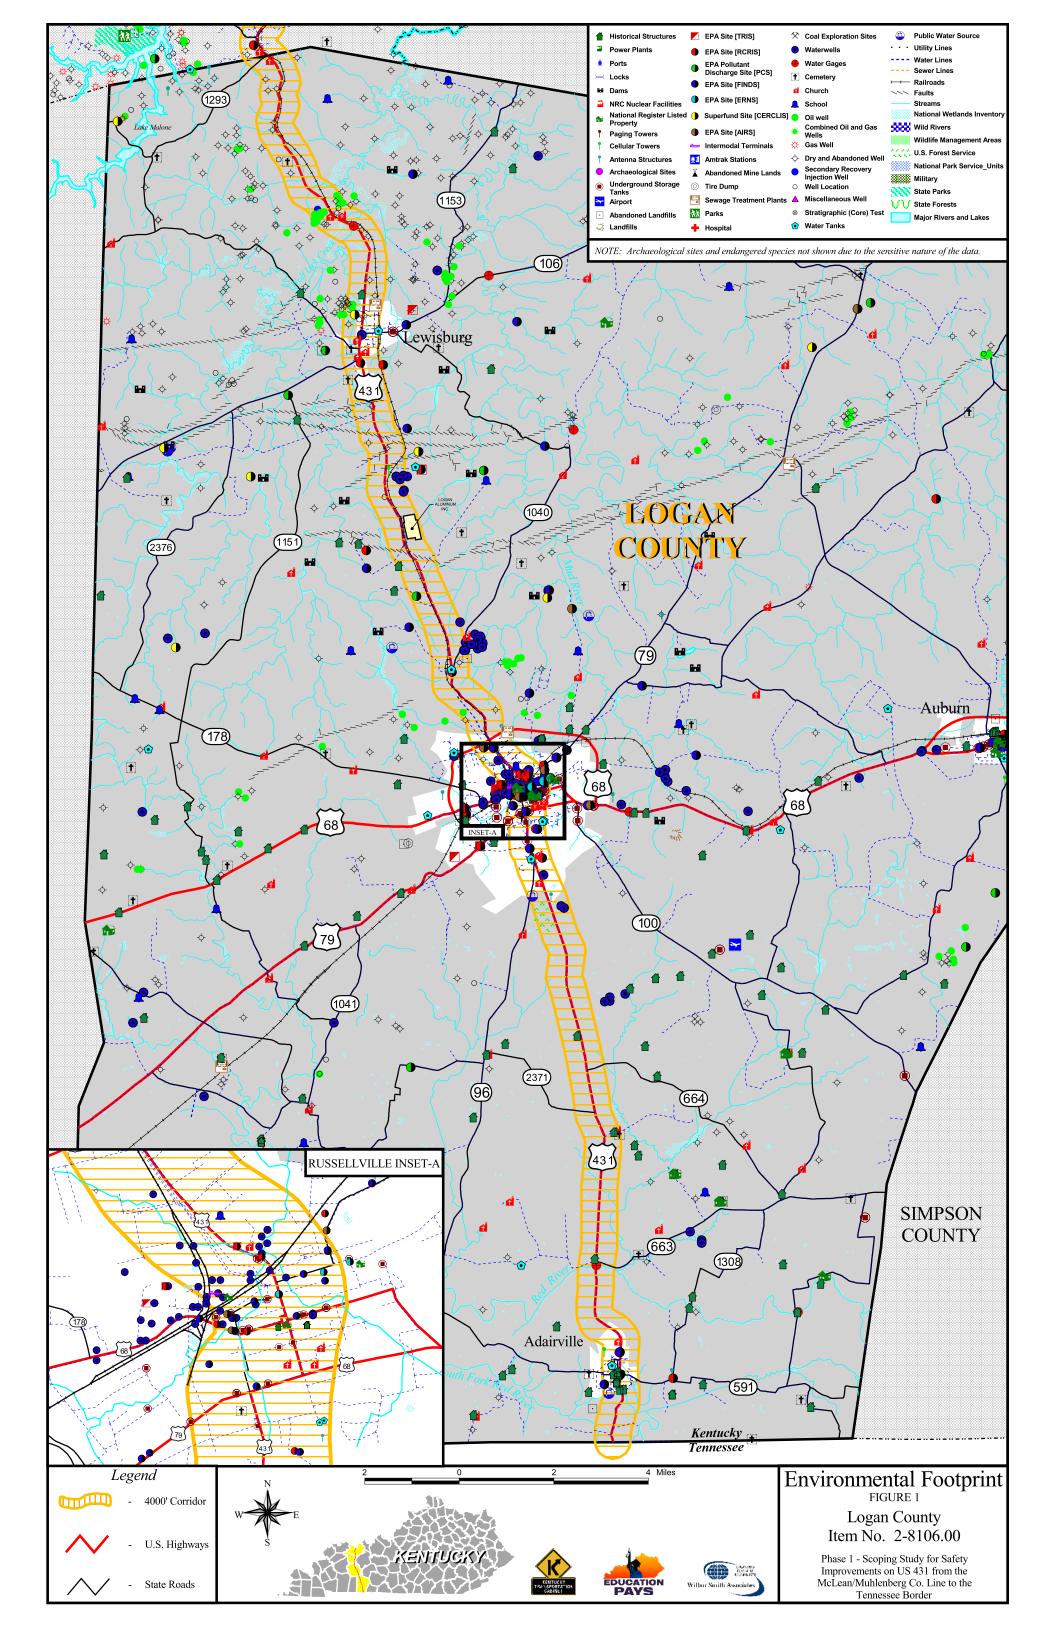

# **II. Logan County Environmental Overview**

**Figure 1** displays the environmental features identified within Logan County along US 431 in the study area. The study area refers to anything inside of the 4000' buffer zone in Logan County.

It should be noted that features displayed on the map may be deceiving as one graphic feature symbol can often represent more than one of that particular feature. For instance, a graphic symbol indicating one water well may actually represent multiple water wells. The following text addresses such occurrences where possible.

It should be noted that within Figure 1, the mapping legend may contain additional environmental graphic symbols that do not appear on this map.