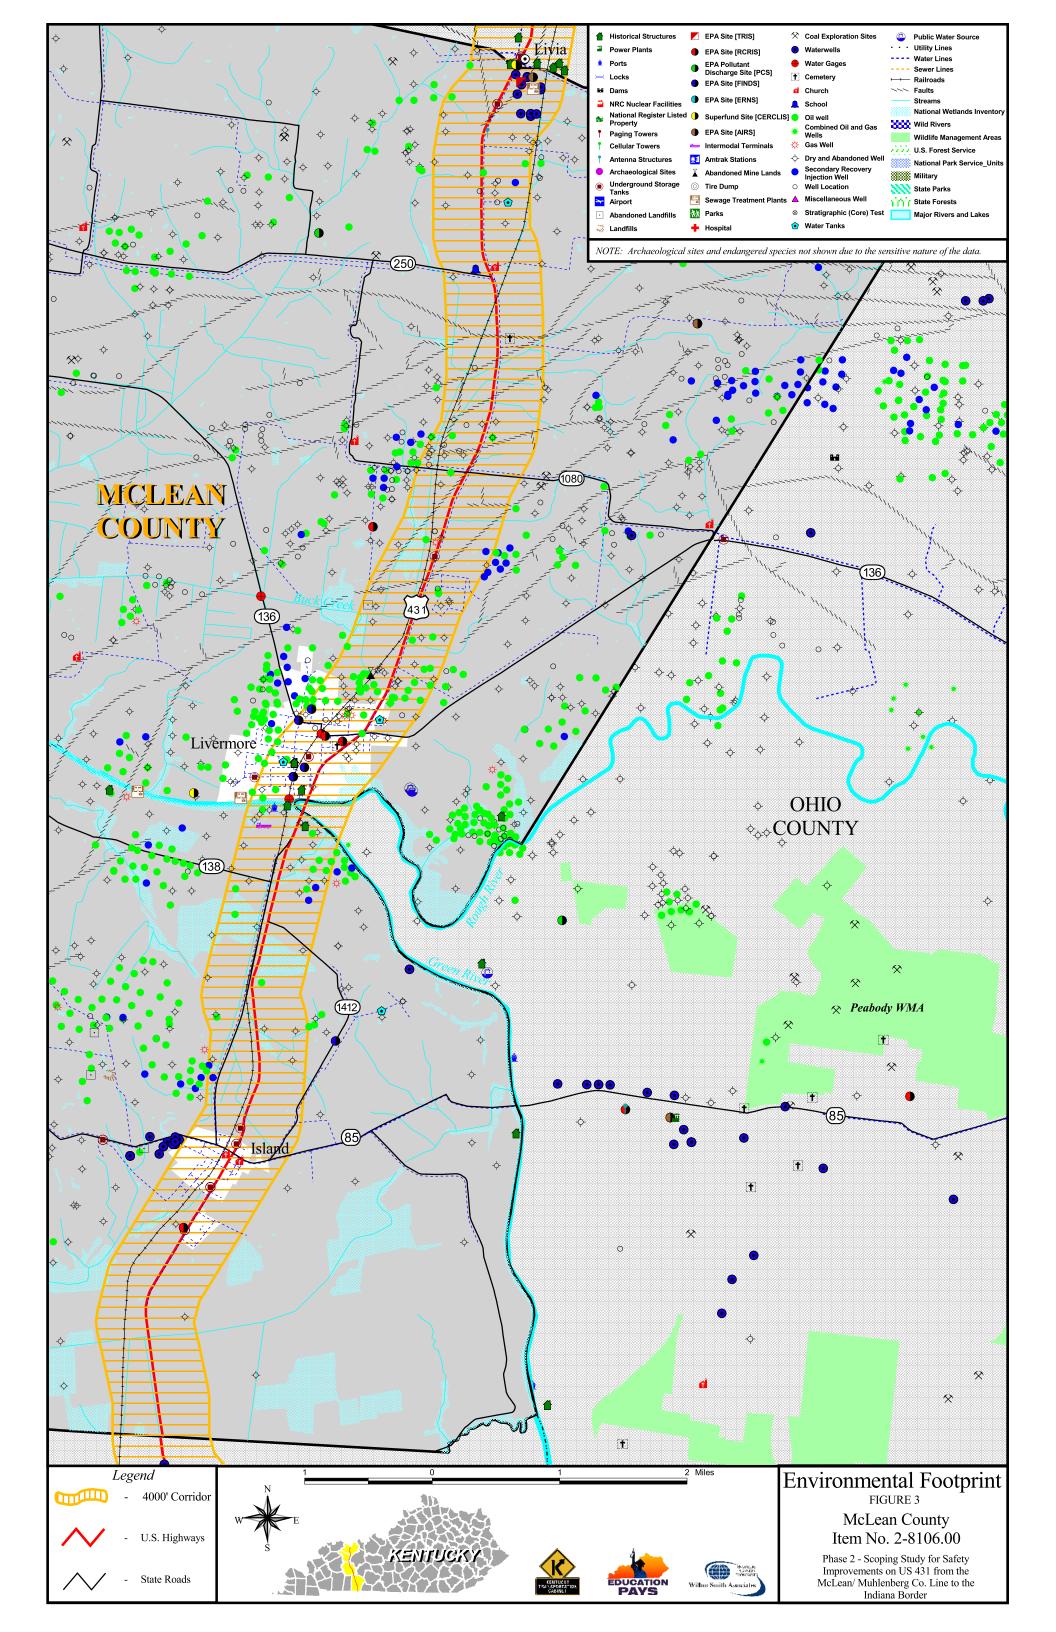

# IV. McLean County Environmental Overview

**Figure 3** displays the environmental features identified within McLean County along US 431 in the study area. The study area refers to anything inside of the 4000' buffer zone in McLean County.

It should be noted that features displayed on the map may be deceiving as one graphic feature symbol can often represent more than one of that particular feature. For instance, a graphic symbol indicating one water well may actually represent multiple water wells. The following text addresses such occurrences where possible.

#### A. Natural and Manmade Water Features

Natural and manmade features considered as part of this analysis are divided into five (5) categories: water resources, surface water, lakes/ponds, wetlands, and floodplains.