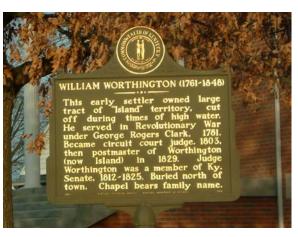

#### 1. Historic Sites

There is one (1) historic structure and one (1) land marker within the US 431 study area in Muhlenberg County. These include:

- The Robert Thomas House, located at 516 Broad Street in Central City, is the only historic structure found in the study area. This historic structure is not recognized as a National Register Listing; and,
- An historic land marker recognizing John W. I. Godman, Muhlenberg County's first elected judge, is found along US 431 near his original farm.