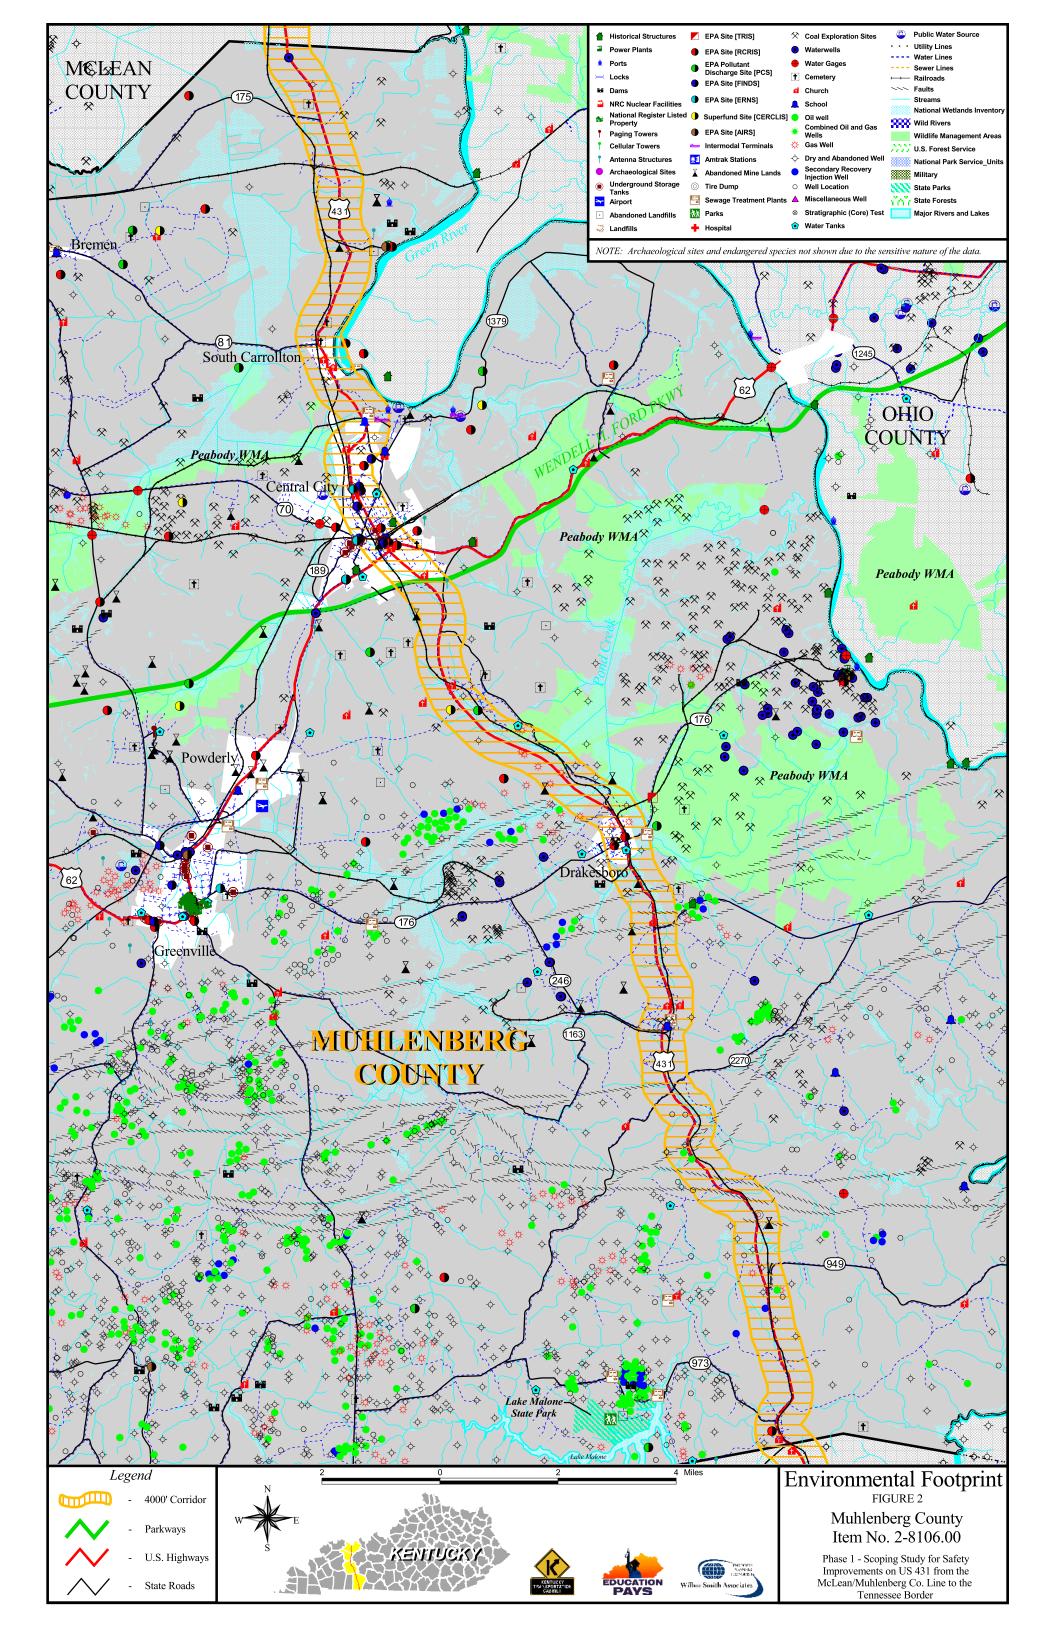

# III. Muhlenberg County Environmental Overview

**Figure 2** displays the environmental features identified within Muhlenberg County along US 431 in the study area. The study area refers to anything inside of the 4000' buffer zone in Muhlenberg County.

It should be noted that the features displayed on the map may be deceiving in that one symbol representing a feature can often represent more than one of that particular feature. For instance, a symbol indicating one water well may actually represent more than one water well. The following text addresses such occurrences where possible.

#### A. Natural and Manmade Water Features

Natural and manmade features considered as part of this analysis are divided into five (5) categories: water resources, surface water, lakes/ponds, wetlands, and floodplains.

It should be noted that within **Figure 2**, the mapping legend may contain additional environmental graphic symbols that do not appear within the project corridor.

Muhlenberg County has seen a high amount of geotechnical activity through the years, due to its location within the **Western Kentucky Coal Field**. It should be noted that the potential for environmental hazard/contamination is increased within the study area due to higher amounts of