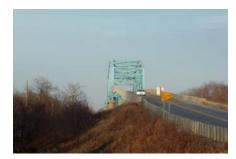

This Green River system nearly splits McLean County in half as it traverses the study area. Certain area tributaries merge into the Green River Basin at different locations.

Green River along US 431

- Streams south of the Green River tend to flow in a north/northwest direction and merge with the Green River as it meanders westward through McLean County; and,
- Streams north of the Green River tend to flow south/southwest into the Rough River, which in turn, merges into the Green River in the town of Livermore. The famous Livermore Bridge crosses both of these river systems. This bridge will be discussed more in depth in the historical section of this report.