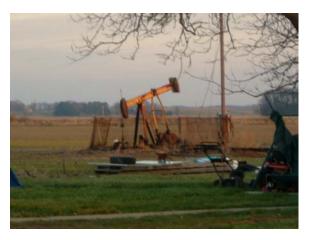

- One (1) Emergency Response Notification System (ERNS) site, located within the corporate limits of Russellville on 302 N. Main Street at the UNOCAL station. The ERNS is an extensive database revealing notifications of oil and hazardous substance releases that have occurred throughout the United States. This data base is a listing of locations where a release or spill of hazardous material has previously occurred at a federally-determined level and the responsible operator has notified the federal government of the spill. Further investigations of these locations, including soil tests or other appropriate investigations should be undertaken if these locations are going to be potentially impacted during the project development phase;
- Four (4) Permit Compliance System (PCS) sites. The PCS represents companies which have been issued permits to discharge waste water into rivers. PCS is a computerized management information system which contains data on National Pollutant Discharge Elimination System (NPDES) permit holding facilities. PCS tracks permit, compliance, and enforcement states of NPDES facilities. The first PCS site is located north of the corporate limits of Russellville on 106 SW Park Square. The other three (3) sites are also listed in the FINDS database. Two (2) of these are located in Russellville (Encon KY Inc at 300 Nashville Road, and Marathon Fuels, Inc on West 2<sup>nd</sup> Street) while the final site is located in Adairville (Adairville STP on Cemetery Street). Sites categorized as PCS sites do not necessarily represent a particular environmental hazard for highway project development considerations, but further investigation of any potentially impacted sites is recommended during the project development process;
- Seventeen (17) Facility Identification Initiative System (FINDS) sites, all of which are located within the corporate limits of Central City. The goal of this system, which was developed in the mid-1990's, was to simplify the reporting of all government sites by using an extensive database relative to all environmental sites monitored by the EPA which are subject to environmental regulation or of environmental interest. The sites contained in this database are facilities that are subject to federal environmental reporting and permitting requirements. Since this database is a compilation of multiple types of sites, there is some overlap between the FINDS sites and those described in the previous bullets. Of the seventeen (17) sites, fourteen (14) are found within the corporate limits of Russellville. The remaining three (3) sites are found in Adairville. Seven (7) of the sites are identified as RCRIS sites, three (3) are identified as PCS sites, while the remaining seven (7) sites do not have a specific designation; and,
- 47 oil and gas wells, mostly near the northern portion of the study area. While these wells do not represent insurmountable obstacles for project development purposes, several issues should be considered if these sites are to be impacted by future construction. First, the KYTC must compensate the owner/operator of the well for its loss. Also, the KYTC must take responsibility for operating issues with the well and eventual closing and plugging. Plugging costs range from \$1,500 for a shallow well to \$6,000 or more for deeper wells or wells with problems. Finally, many oil and gas wells produce a brine wastewater and potentially other contaminants that should be investigated on the sites.