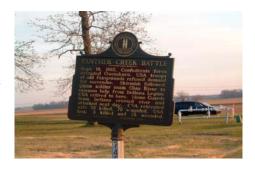

- The Russellville Historic District is listed on the National Register of Historic Places and was added in 1976. This district covers 2100 acres in size and includes sixty-one (61) buildings and three (3) structures;
- Russellville has several Confederate Civil War historic markers documenting its extensive and important role in history;
- Russellville was the site of the Confederate State Convention on November 20<sup>th</sup>, 1861 in which sixty-four (64) Kentucky counties seceded from the Union; and,
- A small Civil War skirmish was fought in Adairville and headed by Confederate General J.K. Jackson on May 17<sup>th</sup>, 1862.

Civil War cannon in Russellville