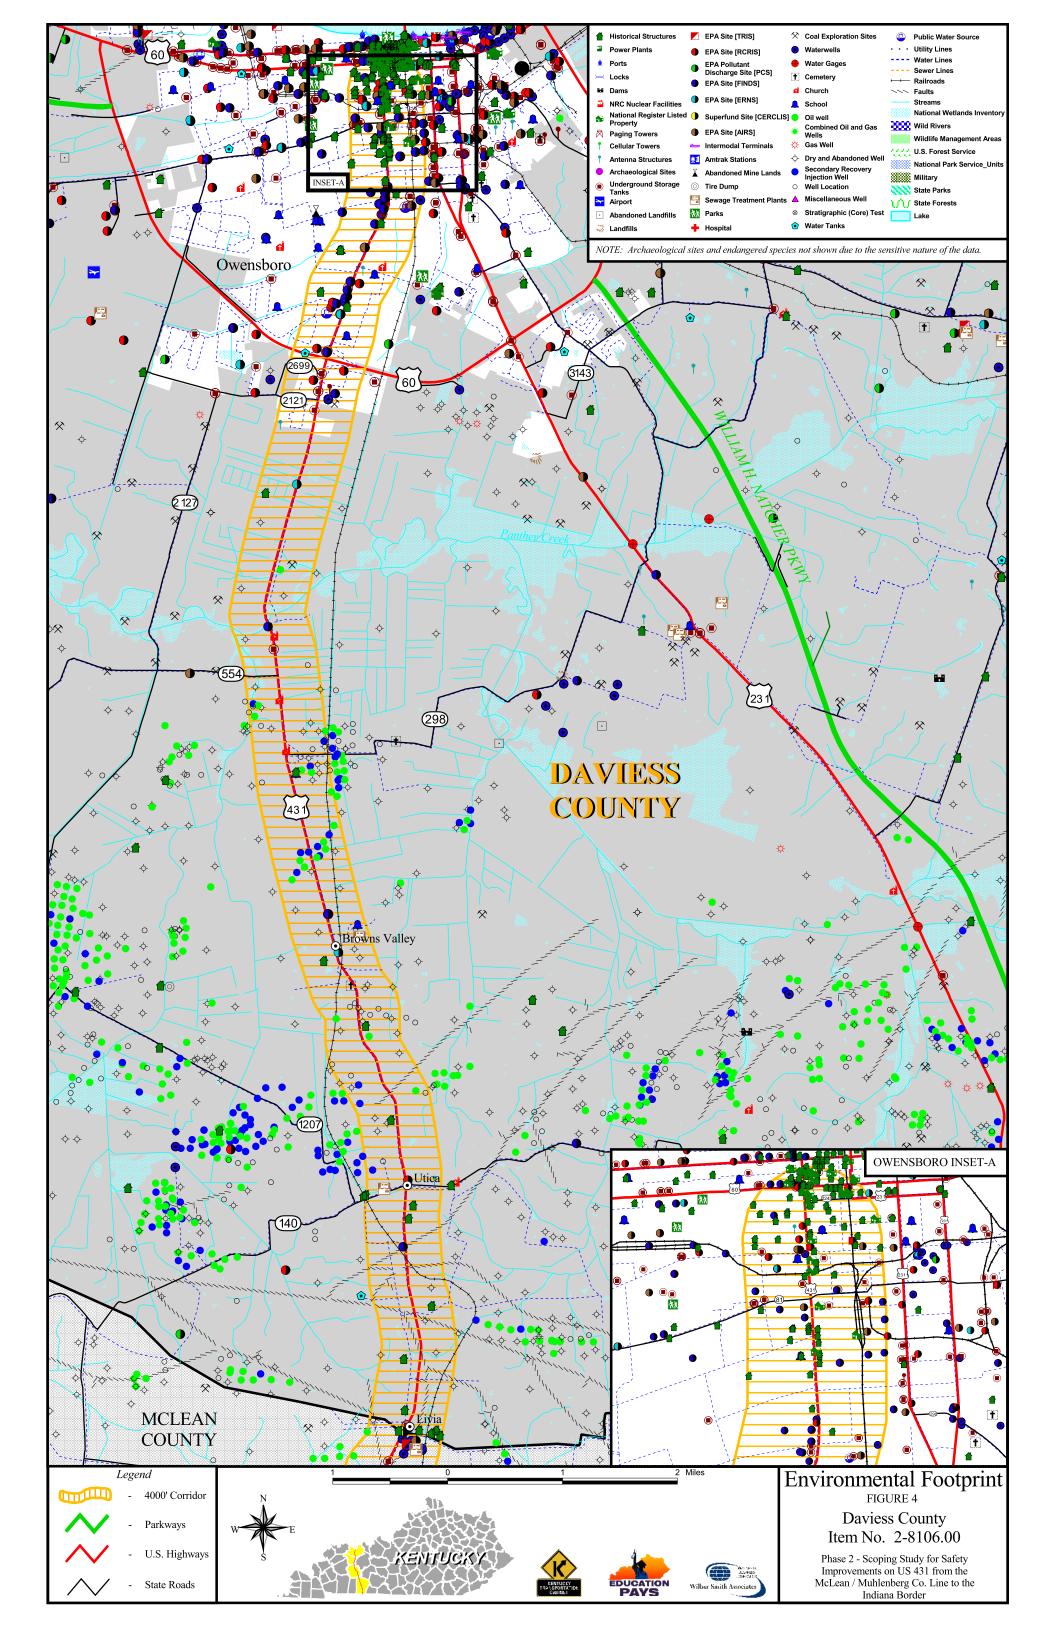

# V. Daviess County Environmental Overview

| Natural and Manmade Water Features                   |                                                                         |                                                                                                                                                                                                                                  |  |
|------------------------------------------------------|-------------------------------------------------------------------------|----------------------------------------------------------------------------------------------------------------------------------------------------------------------------------------------------------------------------------|--|
| Biotic (                                             | Communities                                                             | 38                                                                                                                                                                                                                               |  |
| Social, Economic, and Environmental Justice Concerns |                                                                         |                                                                                                                                                                                                                                  |  |
| Historic and Archaeological Sites4                   |                                                                         |                                                                                                                                                                                                                                  |  |
| Prime                                                | and Unique Farmland Concerns                                            | 42                                                                                                                                                                                                                               |  |
| . Monitored Sites and Wells                          |                                                                         |                                                                                                                                                                                                                                  |  |
| Additio                                              | onal Concerns                                                           | 44                                                                                                                                                                                                                               |  |
| Summ                                                 | ary of Environmental Issues                                             | 45                                                                                                                                                                                                                               |  |
|                                                      | FIGURES                                                                 |                                                                                                                                                                                                                                  |  |
|                                                      |                                                                         |                                                                                                                                                                                                                                  |  |
| gure 2.                                              | Environmental Footprint: Muhlenberg County                              | 14                                                                                                                                                                                                                               |  |
| gure 3.                                              | Environmental Footprint: McLean County                                  | 25                                                                                                                                                                                                                               |  |
| gure 4.                                              | Environmental Footprint: Daviess County                                 | 36                                                                                                                                                                                                                               |  |
|                                                      | Biotic Social Histori Prime Monito Additio Summ gure 1. gure 2. gure 3. | Biotic Communities  Social, Economic, and Environmental Justice Concerns  Historic and Archaeological Sites  Prime and Unique Farmland Concerns  Monitored Sites and Wells  Additional Concerns  Summary of Environmental Issues |  |

# IV. McLean County Environmental Overview

**Figure 3** displays the environmental features identified within McLean County along US 431 in the study area. The study area refers to anything inside of the 4000' buffer zone in McLean County.

It should be noted that features displayed on the map may be deceiving as one graphic feature symbol can often represent more than one of that particular feature. For instance, a graphic symbol indicating one water well may actually represent multiple water wells. The following text addresses such occurrences where possible.

#### A. Natural and Manmade Water Features

Natural and manmade features considered as part of this analysis are divided into five (5) categories: water resources, surface water, lakes/ponds, wetlands, and floodplains.