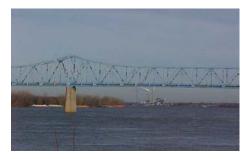

This Green River system nearly splits McLean County in half as it traverses the study area. Certain area tributaries merge into the Green River Basin at different locations.

Green River along US 431

- Streams south of the Green River tend to flow in a north/northwest direction and merge with the Green River as it meanders westward through McLean County; and,
- Streams north of the Green River tend to flow south/southwest into the Rough River, which in turn, merges into the Green River in the town of Livermore. The famous Livermore Bridge crosses both of these river systems. This bridge will be discussed more in depth in the historical section of this report.