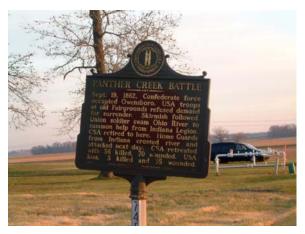

#### 1. Historic Sites

There are numerous historical points of interest throughout the US 431 study area in Logan County. Russellville and Adairville each have history dating back to the American Civil War.

- The Russellville Historic District is listed on the National Register of Historic Places and was added in 1976. This district covers 2100 acres in size and includes sixty-one (61) buildings and three (3) structures;
- Russellville has several Confederate Civil War historic markers documenting its extensive and important role in history;
- Russellville was the site of the Confederate State Convention on November 20<sup>th</sup>, 1861 in which sixty-four (64) Kentucky counties seceded from the Union; and,
- A small Civil War skirmish was fought in Adairville and headed by Confederate General J.K. Jackson on May 17<sup>th</sup>, 1862.